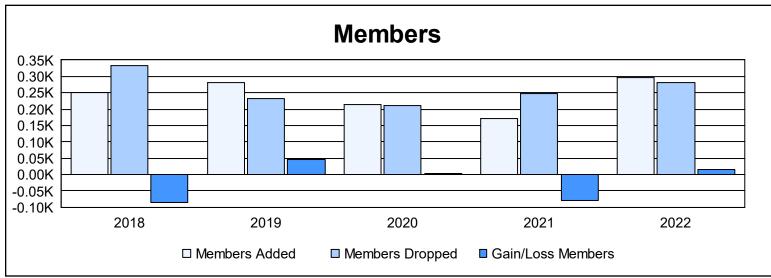

District 118 R As of June 2022 Cumulative

| Year      | New<br>Clubs | Dropped<br>Clubs | Gain/<br>Loss<br>Clubs | New<br>Members | Charter<br>Members | Reinstate<br>Members | Transfer<br>Members | Total<br>Member<br>Added | Total<br>Members<br>Dropped | Gain/<br>Loss<br>Members |
|-----------|--------------|------------------|------------------------|----------------|--------------------|----------------------|---------------------|--------------------------|-----------------------------|--------------------------|
| 2017-2018 | 4            | 1                | 3                      | 130            | 104                | 7                    | 9                   | 250                      | 334                         | -84                      |
| 2018-2019 | 4            | 2                | 2                      | 158            | 108                | 4                    | 10                  | 280                      | 233                         | 47                       |
| 2019-2020 | 3            | 2                | 1                      | 73             | 108                | 25                   | 7                   | 213                      | 211                         | 2                        |
| 2020-2021 | 0            | 3                | -3                     | 126            | 11                 | 26                   | 7                   | 170                      | 248                         | -78                      |
| 2021-2022 | 3            | 6                | -3                     | 164            | 92                 | 21                   | 19                  | 296                      | 282                         | 14                       |
| Average   | 3            | 3                | 0                      | 130            | 85                 | 17                   | 10                  | 242                      | 262                         | -20                      |