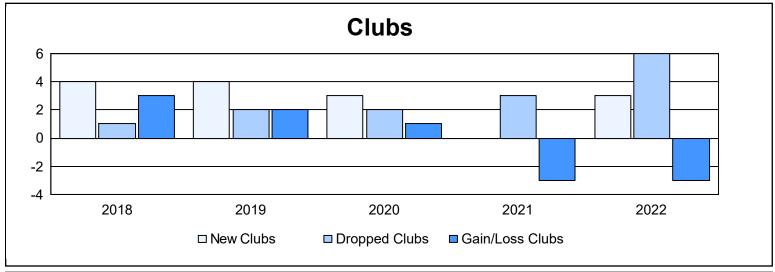

District 118 R As of June 2022 Cumulative

| Year      | New<br>Clubs | Dropped<br>Clubs | Gain/<br>Loss<br>Clubs | New<br>Members | Charter<br>Members | Reinstate<br>Members | Transfer<br>Members | Total<br>Member<br>Added | Total<br>Members<br>Dropped | Gain/<br>Loss<br>Members |
|-----------|--------------|------------------|------------------------|----------------|--------------------|----------------------|---------------------|--------------------------|-----------------------------|--------------------------|
| 2017-2018 | 4            | 1                | 3                      | 130            | 104                | 7                    | 9                   | 250                      | 334                         | -84                      |
| 2018-2019 | 4            | 2                | 2                      | 158            | 108                | 4                    | 10                  | 280                      | 233                         | 47                       |
| 2019-2020 | 3            | 2                | 1                      | 73             | 108                | 25                   | 7                   | 213                      | 211                         | 2                        |
| 2020-2021 | 0            | 3                | -3                     | 126            | 11                 | 26                   | 7                   | 170                      | 248                         | -78                      |
| 2021-2022 | 3            | 6                | -3                     | 164            | 92                 | 21                   | 19                  | 296                      | 282                         | 14                       |
| Average   | 3            | 3                | 0                      | 130            | 85                 | 17                   | 10                  | 242                      | 262                         | -20                      |